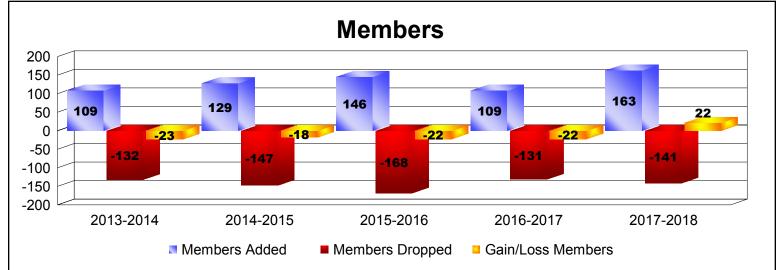

District 103CW As of June 2018 Cumulative

| Year      | New<br>Clubs | Dropped<br>Clubs | Gain/<br>Loss<br>Clubs | New<br>Members | Charter<br>Members | Reinstate<br>Members | Transfer<br>Members | Total<br>Member<br>Added | Total<br>Members<br>Dropped | Gain/<br>Loss<br>Members |
|-----------|--------------|------------------|------------------------|----------------|--------------------|----------------------|---------------------|--------------------------|-----------------------------|--------------------------|
| 2013-2014 | 0            | 0                | 0                      | 93             | 0                  | 2                    | 14                  | 109                      | -132                        | -23                      |
| 2014-2015 | 0            | 0                | 0                      | 108            | 0                  | 1                    | 20                  | 129                      | -147                        | -18                      |
| 2015-2016 | 1            | -1               | 0                      | 111            | 20                 | 3                    | 12                  | 146                      | -168                        | -22                      |
| 2016-2017 | 0            | 0                | 0                      | 96             | 0                  | 4                    | 9                   | 109                      | -131                        | -22                      |
| 2017-2018 | 1            | -1               | 0                      | 119            | 26                 | 4                    | 14                  | 163                      | -141                        | 22                       |
| Average   | 0            | 0                | 0                      | 105            | 9                  | 3                    | 14                  | 131                      | -144                        | -13                      |