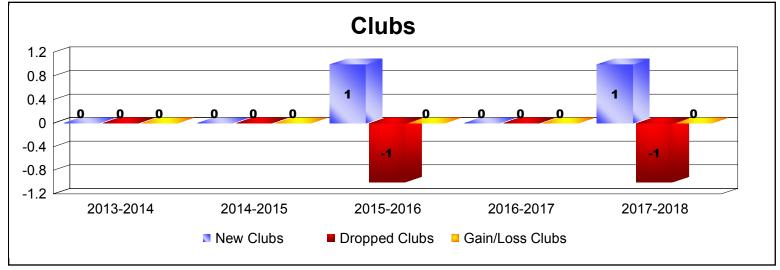

District 103CW As of June 2018 Cumulative

| Year      | New<br>Clubs | Dropped<br>Clubs | Gain/<br>Loss<br>Clubs | New<br>Members | Charter<br>Members | Reinstate<br>Members | Transfer<br>Members | Total<br>Member<br>Added | Total<br>Members<br>Dropped | Gain/<br>Loss<br>Members |
|-----------|--------------|------------------|------------------------|----------------|--------------------|----------------------|---------------------|--------------------------|-----------------------------|--------------------------|
| 2013-2014 | 0            | 0                | 0                      | 93             | 0                  | 2                    | 14                  | 109                      | -132                        | -23                      |
| 2014-2015 | 0            | 0                | 0                      | 108            | 0                  | 1                    | 20                  | 129                      | -147                        | -18                      |
| 2015-2016 | 1            | -1               | 0                      | 111            | 20                 | 3                    | 12                  | 146                      | -168                        | -22                      |
| 2016-2017 | 0            | 0                | 0                      | 96             | 0                  | 4                    | 9                   | 109                      | -131                        | -22                      |
| 2017-2018 | 1            | -1               | 0                      | 119            | 26                 | 4                    | 14                  | 163                      | -141                        | 22                       |
| Average   | 0            | 0                | 0                      | 105            | 9                  | 3                    | 14                  | 131                      | -144                        | -13                      |